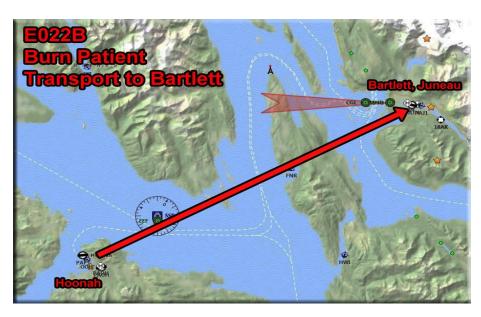

## RTMM MedEvac Dispatch #E022B Equipment: Helicopter or Float Plane Burn Patiient from E021B Transport to Bartlett, Juneau

**Location of Emergency:** Bearing from Hoonah is 040° for 36 miles.

## **Medical Destination:**

Float Plane: Bartlett Regional Hospital Med Dock: Way Point: M001F Helicopter: Bartlett Regional Hospital Helipad: Way Point: M001H

**Nature of Emergency:** Burn patient brought in from the burning fishing trawler (in E021B) needs transport to Bartlett Regional Hospital S.T.A.T.

## **Emergency Waypoint:**

- Helicopter: Set the GPS for way point for M001H. Position helicopter at: N58 6.4205 W135 26.5429 Head: 209°. Fly a bearing of 040° to Bartlett Regional at way point: M001H.
- Float Plane Set the GPS for way point for M001H. Position aircraft at Hoonah Dock 1. (You may have to taxi to the pier for patient pickup depending on Al Traffic). Fly a bearing of 040° to Bartlett Regional Med Dock at way point: M001F.